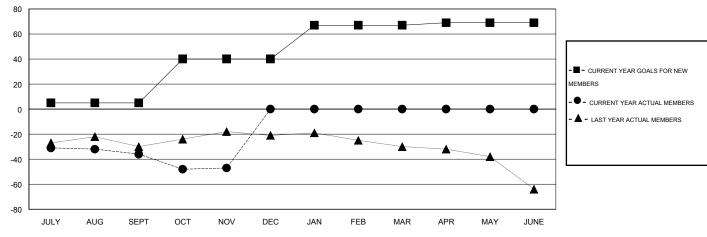

## GOALS AND ACTUAL MEMBERS CUMULATIVE

| DROPPED CLUBS: 1 |    |
|------------------|----|
| DROPPED MEMBERS  |    |
| DECEASED         | 10 |
| CLUB CANCELLED   | 0  |
| OTHER            | 67 |
| TOTAL            | 77 |